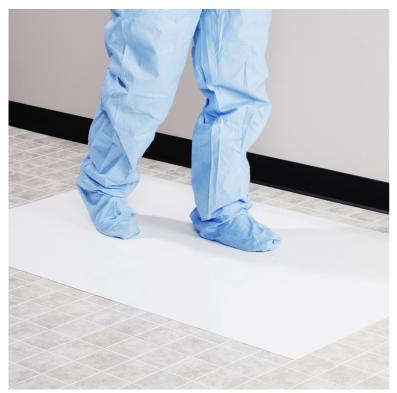

## PIG® Sticky Steps® Mat

MAT567 36" x 60",120 sheets (4 pads of 30 each)

Multi-sheet floor mat grabs grime from shoes and wheels to keep dirt out of offices, cleanrooms and other areas where clean floors are vital.

- High-tack disposable mat pulls dirt and debris from shoes and wheels to prevent tracking into offices
- Used sheets tear off easily and individually
- Numbered pull-tab system shows when you're running low
- Low-profile pack adheres to floor with easy-touse backing
- Each 4 mil polyethylene sheet is nonallergenic, nonodorous and nondrying